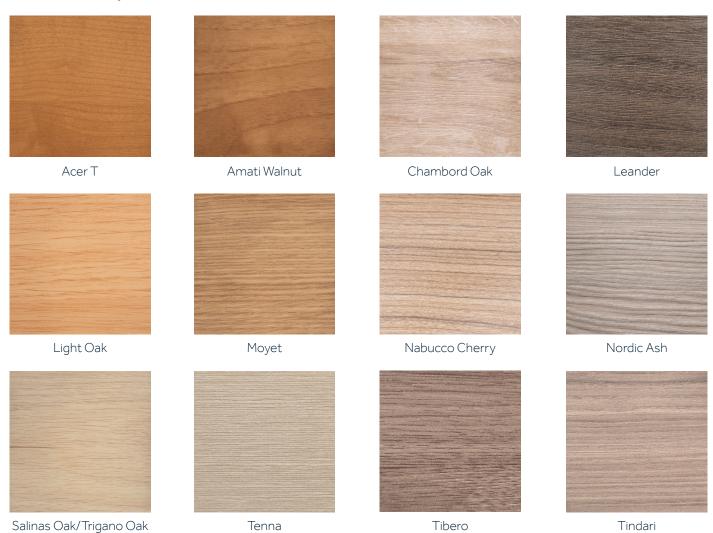

in a vast array of different colours, textures and finishes.

Our team have experience wrapping both plastic extrusions that have been produced in-house, as well as foiling profiles which have been manufactured elsewhere in either PVC foil or paper. The range of stock foiling options are featured below and on the following pages.

However, if you can't see what you are looking for, our team can cost effectively source a finish that matches your exact requirements.

01652 225 200 | sales@rocalextrusions.co.uk

#### **Core Colours**

For internal and external use



Anthracite Grey



Black Cherry



Black/Brown



Brilliant Blue



Chartwell Green



Cream



Elephant Grey



French Navy



Golden Oak



Irish Oak



Mahogany



Pearl Grey







## **Woodgrain Effect**

Internal use only



# Sizing Options and Applications

Rocal Extrusions' investment in our wrapping capability allows us to wrap plastic profiles as wide as 120mm with both online and offline solutions. Our foiled wrapped products can be developed for both internal and external use, offering unrivaled durability and weatherability where required.

## **Fabric Effects**

Internal use only



Balwen Mineral



Balwen Ocean



Balwen Taupe



Belmont



Boucle Yellow



Celeste Plain



Cotton XL



Cream Plastex



Dolomite



Fine Suede



Forest Teal/Resort Linen



Linkage