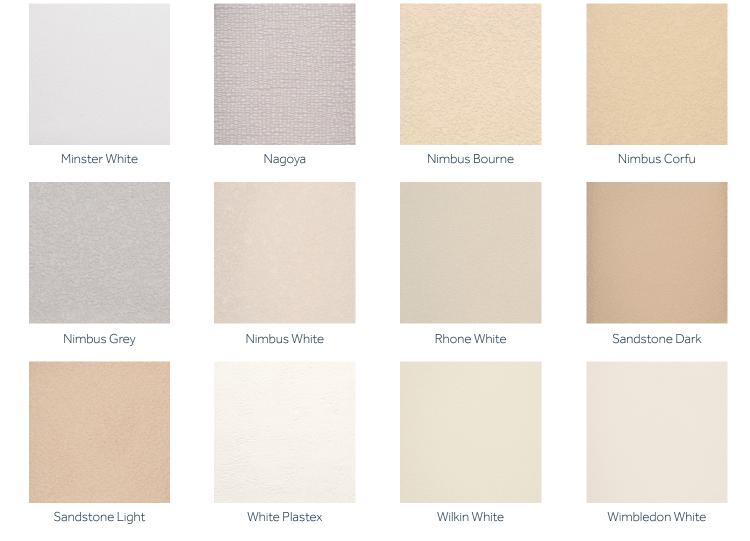

#### **Core Colours**

For internal and external use

Anthracite Grey

Black Cherry

Black/Brown

Brilliant Blue

Chartwell Green

Cream

Elephant Grey

French Navy

Golden Oak

Irish Oak

Mahogany

Pearl Grey