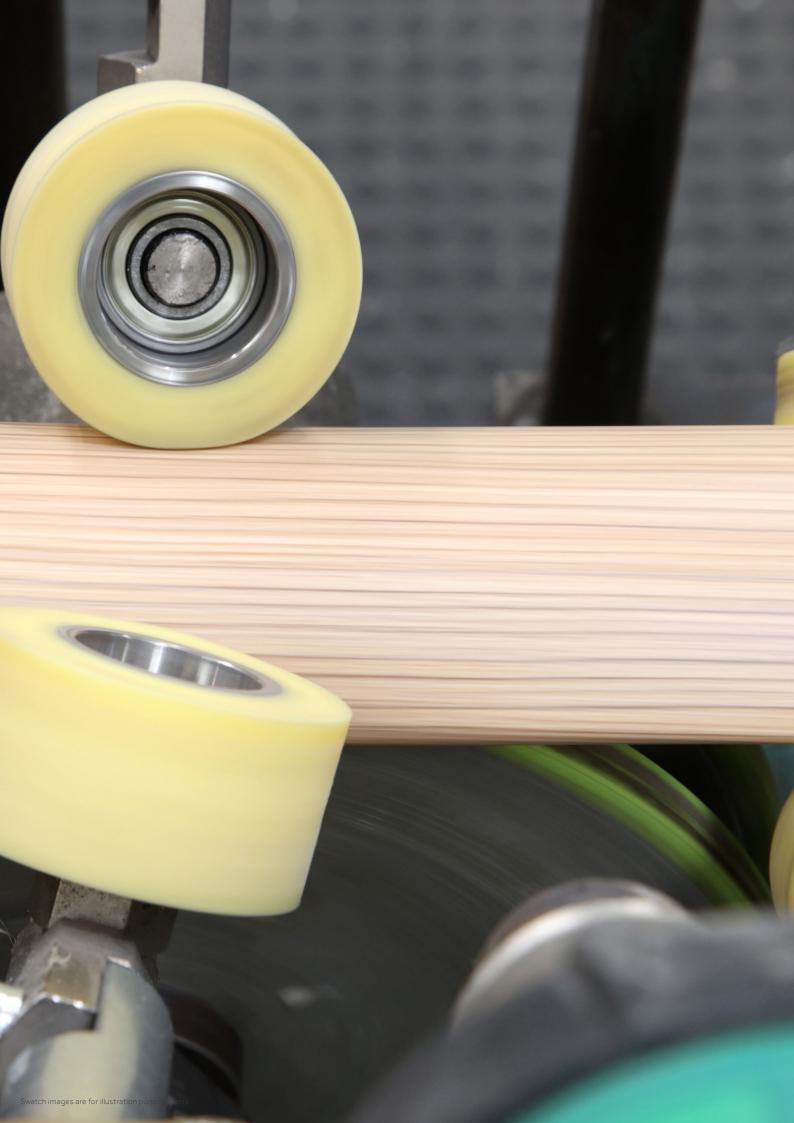

### **About us**

As part of our commitment to offering a complete service, Rocal Extrusions offer wrapped plastic extrusions in a vast array of different colours, textures and finishes.

Our team have experience wrapping both plastic extrusions that have been produced in-house, as well as foiling profiles which have been manufactured elsewhere in either PVC foil or paper. The range of stock foiling options are featured below and on the following pages.

# Sizing Options and Applications

Rocal Extrusions' investment in our wrapping capability allows us to wrap plastic profiles as wide as 120mm with both online and offline solutions. Our foiled wrapped products can be developed for both internal and external use, offering unrivaled durability and weatherability where required.