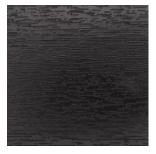

### **About us**

As part of our commitment to offering a complete service, Rocal Extrusions offer wrapped plastic extrusions in a vast array of different colours, textures and finishes.

Our team have experience wrapping both plastic extrusions that have been produced in-house, as well as foiling profiles which have been manufactured elsewhere in either PVC foil or paper. The range of stock foiling options are featured below and on the following pages.

However, if you can't see what you are looking for, our team can cost effectively source a finish that matches your exact requirements.

01652 225 200 | sales@rocalextrusions.co.uk

#### **Core Colours**

For internal and external use



Anthracite Grey



Black Cherry



Black/Brown



Brilliant Blue



Chartwell Green



Cream



Elephant Grey



French Navy



Golden Oak



Irish Oak



Mahogany



Pearl Grey







## **Woodgrain Effect**

Internal use only



# Sizing Options and Applications

Rocal Extrusions' investment in our wrapping capability allows us to wrap plastic profiles as wide as 120mm with both online and offline solutions. Our foiled wrapped products can be developed for both internal and external use, offering unrivaled durability and weatherability where required.

## **Fabric Effects**

Internal use only



Balwen Mineral



Balwen Ocean



Balwen Taupe



Belmont



Boucle Yellow



Celeste Plain



Cotton XL



Cream Plastex



Dolomite



Fine Suede



Forest Teal/Resort Linen



Linkage