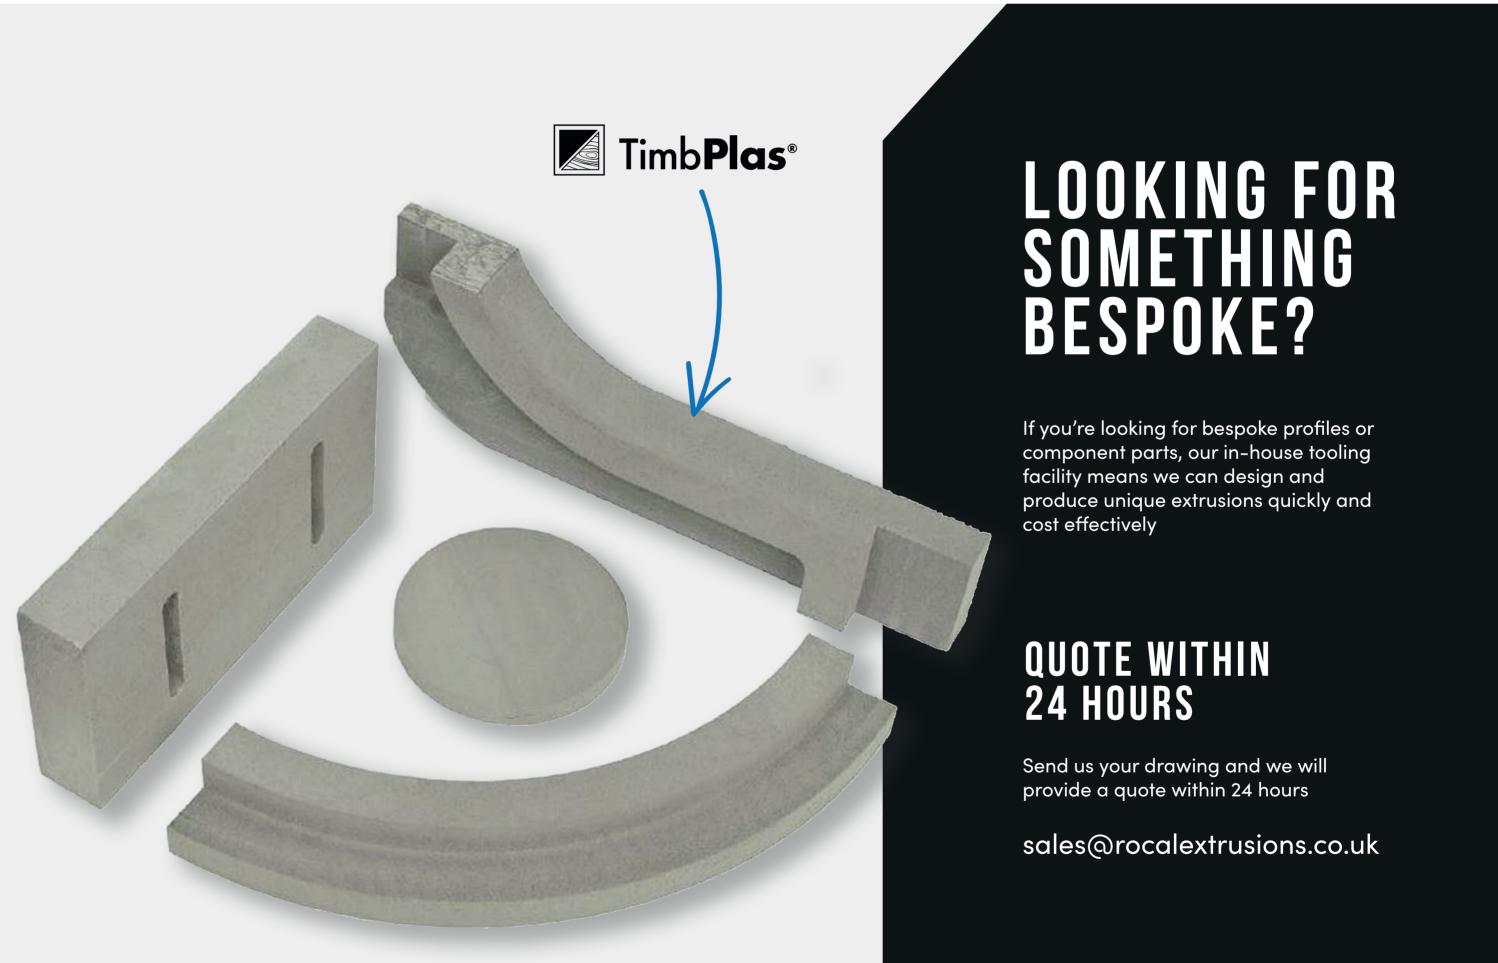

### LOW COST CUSTOM TOOLING AVAILABLE

Can be cut to length upto 6m. Any profile can be rebated